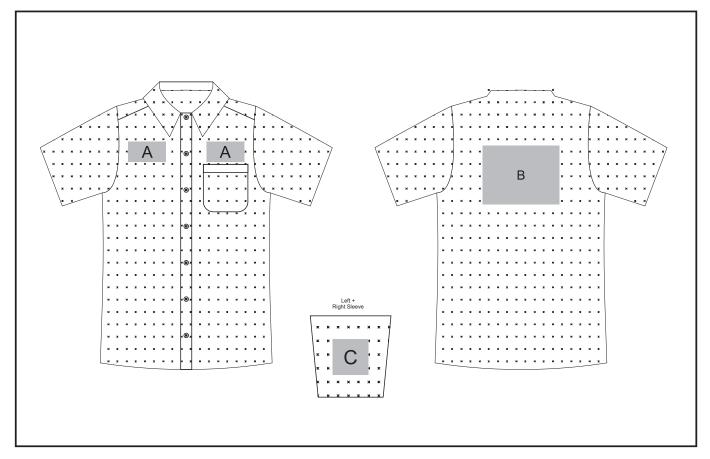

## **Branding Options:**

#### **Position A**

- 1. Embroidery (EMB) 9 colours Size: 100mm wide x 60mm high
- 2. Screen Print (SA) 1 colours Size: 100mm wide x 60mm high
- 3. Digital Transfer Clothing (DTC) Full colour Size: 100mm wide x 60mm high

#### **Position C**

- 1. Embroidery (EMB) 9 colours Size: 80mm diameter
- 2. Screen Print (SA) 1 colours Size: 60mm wide x 60mm high
- 3. Digital Transfer Clothing (DTC) Full colour Size: 80mm wide x 80mm high

#### **Position B**

- 1. Embroidery (EMB) 9 colours Size: 200mm wide x 200mm high
- 2. Screen Print (SA) 1 colours Size: 260mm wide x 200mm high
- 3. Digital Transfer Clothing (DTC) Full colour Size: 210mm wide x 148mm high